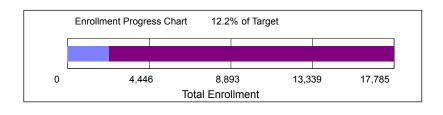

## Fall 2018 Enrollment Target

| Enrollment Category                                         | Fall 2018<br><u>Target</u> | as of<br>04/16/2018 | <u>Balance</u>            |  |
|-------------------------------------------------------------|----------------------------|---------------------|---------------------------|--|
| Total Enrollment                                            | 17,785                     | 2,170               | -15,615                   |  |
| Undergraduate Degree<br>Graduate Degree<br>Total Non-Degree | 13,869<br>2,920<br>996     | 1,931<br>238<br>1   | -11,938<br>-2,682<br>-995 |  |