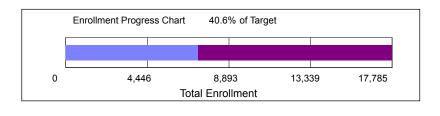

## Fall 2018 Enrollment Target

| Enrollment Category                                         | Fall 2018<br><u>Target</u> | as of<br><u>04/20/2018</u> | <u>Balance</u>           |  |
|-------------------------------------------------------------|----------------------------|----------------------------|--------------------------|--|
| Total Enrollment                                            | 17,785                     | 7,220                      | -10,565                  |  |
| Undergraduate Degree<br>Graduate Degree<br>Total Non-Degree | 13,869<br>2,920<br>996     | 6,787<br>431<br>2          | -7,082<br>-2,489<br>-994 |  |