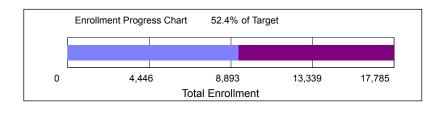

## Fall 2018 Enrollment Target

| Enrollment Category                                         | Fall 2018<br><u>Target</u> | as of<br>05/16/2018 | <u>Balance</u>           |
|-------------------------------------------------------------|----------------------------|---------------------|--------------------------|
| Total Enrollment                                            | 17,785                     | 9,322               | -8,463                   |
| Undergraduate Degree<br>Graduate Degree<br>Total Non-Degree | 13,869<br>2,920<br>996     | 8,368<br>908<br>46  | -5,501<br>-2,012<br>-950 |