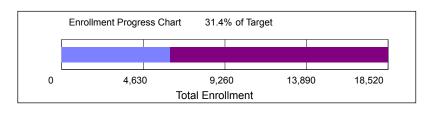

## Fall 2019 Enrollment Target

| Enrollment Category                                         | Fall 2019<br><u>Target</u> | as of<br><u>04/10/2019</u> | <u>Balance</u>             |
|-------------------------------------------------------------|----------------------------|----------------------------|----------------------------|
| Total Enrollment                                            | 18,520                     | 5,824                      | -12,696                    |
| Undergraduate Degree<br>Graduate Degree<br>Total Non-Degree | 14,402<br>2,945<br>1,173   | 5,540<br>283<br>1          | -8,862<br>-2,662<br>-1,172 |