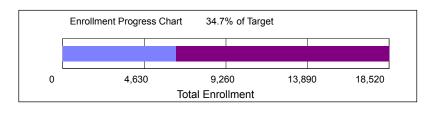

## Fall 2019 Enrollment Target

| Enrollment Category                                         | Fall 2019<br><u>Target</u> | as of<br>04/11/2019 | <u>Balance</u>             |  |
|-------------------------------------------------------------|----------------------------|---------------------|----------------------------|--|
| Total Enrollment                                            | 18,520                     | 6,421               | -12,099                    |  |
| Undergraduate Degree<br>Graduate Degree<br>Total Non-Degree | 14,402<br>2,945<br>1,173   | 6,101<br>313<br>7   | -8,301<br>-2,632<br>-1,166 |  |