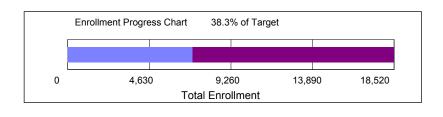

## Fall 2019 Enrollment Target

| Enrollment Category                                         | Fall 2019<br><u>Target</u> | as of<br>04/15/2019 | <u>Balance</u>             |  |
|-------------------------------------------------------------|----------------------------|---------------------|----------------------------|--|
| Total Enrollment                                            | 18,520                     | 7,094               | -11,426                    |  |
| Undergraduate Degree<br>Graduate Degree<br>Total Non-Degree | 14,402<br>2,945<br>1,173   | 6,559<br>520<br>15  | -7,843<br>-2,425<br>-1,158 |  |