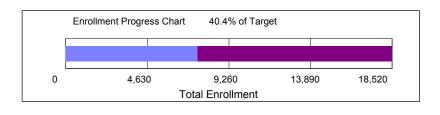

## Fall 2019 Enrollment Target

| Enrollment Category                                         | Fall 2019<br>Target      | as of<br>04/18/2019 | Balance                    |  |
|-------------------------------------------------------------|--------------------------|---------------------|----------------------------|--|
| Total Enrollment                                            | 18,520                   | 7,481               | -11,039                    |  |
| Undergraduate Degree<br>Graduate Degree<br>Total Non-Degree | 14,402<br>2,945<br>1,173 | 6,893<br>567<br>21  | -7,509<br>-2,378<br>-1,152 |  |