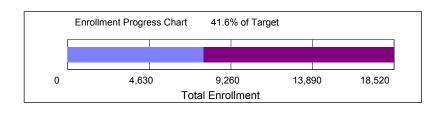

## Fall 2019 Enrollment Target

| Enrollment Category                                         | Fall 2019<br>Target      | as of<br>04/23/2019 | <u>Balance</u>             |  |
|-------------------------------------------------------------|--------------------------|---------------------|----------------------------|--|
| Total Enrollment                                            | 18,520                   | 7,712               | -10,808                    |  |
| Undergraduate Degree<br>Graduate Degree<br>Total Non-Degree | 14,402<br>2,945<br>1,173 | 7,063<br>623<br>26  | -7,339<br>-2,322<br>-1,147 |  |