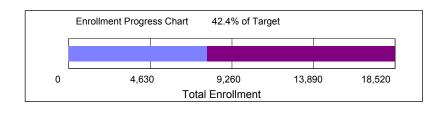

## Fall 2019 Enrollment Target

| Enrollment Category                                         | Fall 2019<br><u>Target</u> | as of<br>04/25/2019 | Balance                    |  |
|-------------------------------------------------------------|----------------------------|---------------------|----------------------------|--|
| Total Enrollment                                            | 18,520                     | 7,854               | -10,666                    |  |
| Undergraduate Degree<br>Graduate Degree<br>Total Non-Degree | 14,402<br>2,945<br>1,173   | 7,182<br>643<br>29  | -7,220<br>-2,302<br>-1,144 |  |