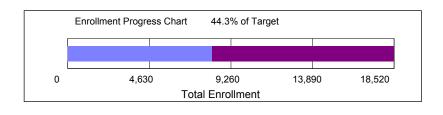

## Fall 2019 Enrollment Target

| Enrollment Category                                         | Fall 2019<br><u>Target</u> | as of<br>04/30/2019 | Balance                    |  |
|-------------------------------------------------------------|----------------------------|---------------------|----------------------------|--|
| Total Enrollment                                            | 18,520                     | 8,196               | -10,324                    |  |
| Undergraduate Degree<br>Graduate Degree<br>Total Non-Degree | 14,402<br>2,945<br>1,173   | 7,483<br>680<br>33  | -6,919<br>-2,265<br>-1,140 |  |