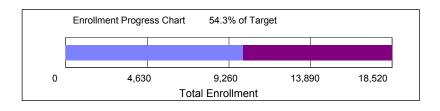

## Fall 2019 Enrollment Target

| Enrollment Category                                         | Fall 2019<br><u>Target</u> | as of<br><u>05/30/2019</u> | <u>Balance</u>             |
|-------------------------------------------------------------|----------------------------|----------------------------|----------------------------|
| Total Enrollment                                            | 18,520                     | 10,059                     | -8,461                     |
| Undergraduate Degree<br>Graduate Degree<br>Total Non-Degree | 14,402<br>2,945<br>1,173   | 8,979<br>1,008<br>72       | -5,423<br>-1,937<br>-1,101 |