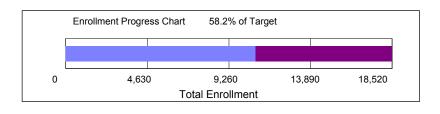

## Fall 2019 Enrollment Target

| Enrollment Category                                         | Fall 2019<br><u>Target</u> | as of<br>06/07/2019  | <u>Balance</u>             |
|-------------------------------------------------------------|----------------------------|----------------------|----------------------------|
| Total Enrollment                                            | 18,520                     | 10,776               | -7,744                     |
| Undergraduate Degree<br>Graduate Degree<br>Total Non-Degree | 14,402<br>2,945<br>1,173   | 9,543<br>1,149<br>84 | -4,859<br>-1,796<br>-1,089 |