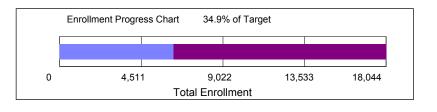

## Fall 2020 Enrollment Target

| Enrollment Category                     | Fall 2020<br>Target | as of<br><u>04/10/2020</u> | <u>Balance</u>   |  |
|-----------------------------------------|---------------------|----------------------------|------------------|--|
| Total Enrollment                        | 18,044              | 6,294                      |                  |  |
| Undergraduate Degree<br>Graduate Degree | 14,646<br>2,976     | 5,987<br>286               | -8,659<br>-2,690 |  |
| Total Non-Degree                        | 422                 | 21                         | -401             |  |