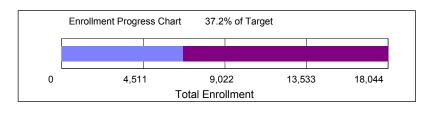

## Fall 2020 Enrollment Target

| Enrollment Category                                         | Fall 2020<br><u>Target</u> | as of<br><u>04/15/2020</u> | Balance                  |  |
|-------------------------------------------------------------|----------------------------|----------------------------|--------------------------|--|
| Total Enrollment                                            | 18,044                     | 6,708                      | -11,336                  |  |
| Undergraduate Degree<br>Graduate Degree<br>Total Non-Degree | 14,646<br>2,976<br>422     | 6,338<br>341<br>29         | -8,308<br>-2,635<br>-393 |  |