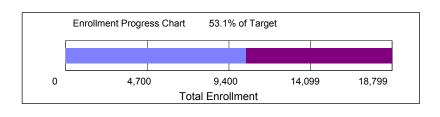

- The bar chart tells us that as of May 25, 2020, **9,978** students have enrolled in Brooklyn College for the fall. This represents **53.08**% of the target, which is **18,799**
- As of today, total Fall 2020 enrollment is 2.06% higher compared with what it was at approximately this time last year.
- As of today, total Fall 2020 enrollment is 43.98% lower compared with final form-A enrollment in Fall 2019.