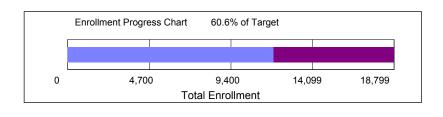

- The bar chart tells us that as of June 08, 2020, **11,397** students have enrolled in Brooklyn College for the fall. This represents **60.63**% of the target, which is **18,799**
- As of today, total Fall 2020 enrollment is 4.53% higher compared with what it was at approximately this time last year.
- As of today, total Fall 2020 enrollment is 36.01% lower compared with final form-A enrollment in Fall 2019.