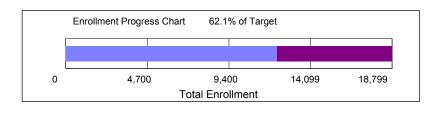

- The bar chart tells us that as of June 11, 2020, **11,679** students have enrolled in Brooklyn College for the fall. This represents **62.13**% of the target, which is **18,799**
- As of today, total Fall 2020 enrollment is 4.72% higher compared with what it was at approximately this time last year.
- As of today, total Fall 2020 enrollment is 34.43% lower compared with final form-A enrollment in Fall 2019.