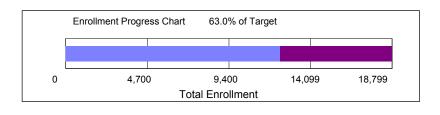

- The bar chart tells us that as of June 12, 2020, **11,851** students have enrolled in Brooklyn College for the fall. This represents **63.04**% of the target, which is **18,799**
- As of today, total Fall 2020 enrollment is 5.36% higher compared with what it was at approximately this time last year.
- As of today, total Fall 2020 enrollment is 33.46% lower compared with final form-A enrollment in Fall 2019.