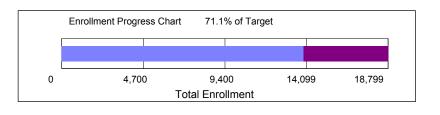

- The bar chart tells us that as of July 08, 2020, **13,363** students have enrolled in Brooklyn College for the fall. This represents **71.08**% of the target, which is **18,799**
- As of today, total Fall 2020 enrollment is 5.48% higher compared with what it was at approximately this time last year.
- As of today, total Fall 2020 enrollment is 24.97% lower compared with final form-A enrollment in Fall 2019.