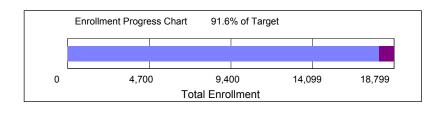

- The bar chart tells us that as of August 27, 2020, **17,217** students have enrolled in Brooklyn College for the fall. This represents **91.58**% of the target, which is **18,799**
- As of today, total Fall 2020 enrollment is 0.43% higher compared with what it was at approximately this time last year.
- As of today, total Fall 2020 enrollment is 3.34% lower compared with final form-A enrollment in Fall 2019.