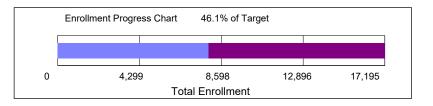

- The bar chart tells us that as of May 10, 2021, **7,932** students have enrolled in Brooklyn College this semester. This represents **46.13**% of the target, which is **17,195**
- As of today, total Fall 2021 enrollment is **9.05%** lower compared with what it was at approximately this time last year.
- As of today, total Fall 2021 enrollment is **55.27%** lower compared with final form-A enrollment in Fall 2020.