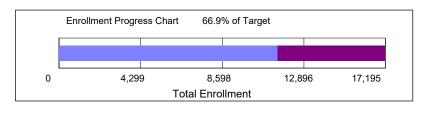

- The bar chart tells us that as of July 06, 2021, 11,508 students have enrolled in Brooklyn College this semester. This represents 66.93% of the target, which is 17,195
- As of today, total Fall 2021 enrollment is 13.28% lower compared with what it was at approximately this time last year.
- As of today, total Fall 2021 enrollment is 35.11% lower compared with final form-A enrollment in Fall 2020.