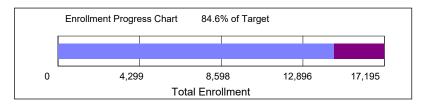

- The bar chart tells us that as of August 17, 2021, **14,553** students have enrolled in Brooklyn College this semester. This represents **84.64**% of the target, which is **17,195**
- As of today, total Fall 2021 enrollment is **10.10%** lower compared with what it was at approximately this time last year.
- As of today, total Fall 2021 enrollment is 17.94% lower compared with final form-A enrollment in Fall 2020.