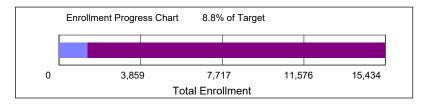

- The bar chart tells us that as of April 04, 2022, **1,359** students have enrolled in Brooklyn College this semester. This represents **8.81**% of the target, which is **15,434**
- As of today, total Fall 2022 enrollment is 32.96% lower compared with what it was at approximately this time last year.
- As of today, total Fall 2022 enrollment is 91.47% lower compared with final form-A enrollment in Fall 2021.