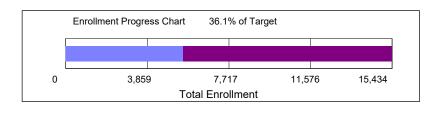

- The bar chart tells us that as of April 27, 2022, **5,565** students have enrolled in Brooklyn College this semester. This represents **36.06**% of the target, which is **15,434**
- As of today, total Fall 2022 enrollment is 19.64% lower compared with what it was at approximately this time last year.
- As of today, total Fall 2022 enrollment is 65.08% lower compared with final form-A enrollment in Fall 2021.