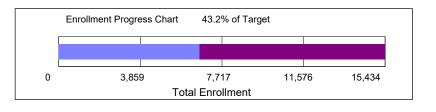

- The bar chart tells us that as of May 11, 2022, **6,661** students have enrolled in Brooklyn College this semester. This represents **43.16**% of the target, which is **15,434**
- As of today, total Fall 2022 enrollment is **18.18%** lower compared with what it was at approximately this time last year.
- As of today, total Fall 2022 enrollment is 58.21% lower compared with final form-A enrollment in Fall 2021.