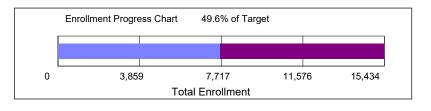

- The bar chart tells us that as of May 26, 2022, **7,661** students have enrolled in Brooklyn College this semester. This represents **49.64**% of the target, which is **15,434**
- As of today, total Fall 2022 enrollment is **16.70%** lower compared with what it was at approximately this time last year.
- As of today, total Fall 2022 enrollment is **51.93%** lower compared with final form-A enrollment in Fall 2021.