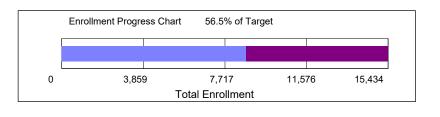

- The bar chart tells us that as of June 15, 2022, **8,726** students have enrolled in Brooklyn College this semester. This represents **56.54**% of the target, which is **15,434**
- As of today, total Fall 2022 enrollment is 17.71% lower compared with what it was at approximately this time last year.
- As of today, total Fall 2022 enrollment is 45.25% lower compared with final form-A enrollment in Fall 2021.