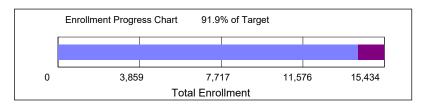

## Fall 2022 Enrollment Target

| Enrollment Category                                         | Fall 2022<br><u>Target</u> | as of<br>09/27/2022    | <u>Balance</u>       |  |  |
|-------------------------------------------------------------|----------------------------|------------------------|----------------------|--|--|
| Total Enrollment                                            | 15,434 14,183              |                        | -1,251               |  |  |
| Undergraduate Degree<br>Graduate Degree<br>Total Non-Degree | 11,951<br>2,536<br>947     | 10,784<br>2,402<br>997 | -1,167<br>-134<br>50 |  |  |