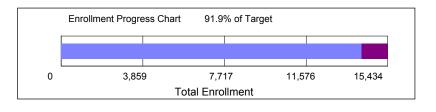

## Fall 2022 Enrollment Target

| Enrollment Category                     | Fall 2022<br>Target | as of<br><u>09/28/2022</u> | Balance        |  |
|-----------------------------------------|---------------------|----------------------------|----------------|--|
| Total Enrollment                        | 15,434              | 14,182                     | -1,252         |  |
| Undergraduate Degree<br>Graduate Degree | 11,951<br>2,536     | 10,784<br>2,402            | -1,167<br>-134 |  |
| Total Non-Degree                        | 947                 | 996                        | 49             |  |