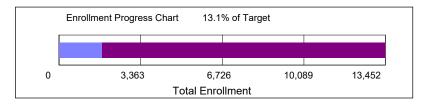

## Fall 2023 Enrollment Target

| Enrollment Category                     | Fall 2023<br>Target | as of<br><u>04/17/2023</u> | <u>Balance</u>   |  |
|-----------------------------------------|---------------------|----------------------------|------------------|--|
| Total Enrollment                        | 13,452              | 1,767                      | -11,685          |  |
| Undergraduate Degree<br>Graduate Degree | 9,981<br>2,466      | 1,559<br>205               | -8,422<br>-2,261 |  |
| Total Non-Degree                        | 1,005               | 3                          | -1,002           |  |