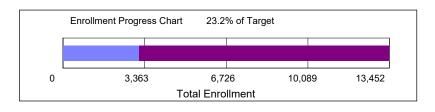

## Fall 2023 Enrollment Target

| Enrollment Category                                         | Fall 2023<br><u>Target</u> | as of<br>04/18/2023 |                          |  |
|-------------------------------------------------------------|----------------------------|---------------------|--------------------------|--|
| Total Enrollment                                            | 13,452                     | 3,126               | 3,126 -10,326            |  |
| Undergraduate Degree<br>Graduate Degree<br>Total Non-Degree | 9,981<br>2,466<br>1,005    | 2,842<br>278<br>6   | -7,139<br>-2,188<br>-999 |  |