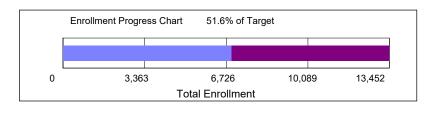

## Fall 2023 Enrollment Target

| Enrollment Category                                         | Fall 2023<br><u>Target</u> | as of<br>05/15/2023 | <u>Balance</u>           |  |
|-------------------------------------------------------------|----------------------------|---------------------|--------------------------|--|
| Total Enrollment                                            | 13,452                     | 6,936               | -6,516                   |  |
| Undergraduate Degree<br>Graduate Degree<br>Total Non-Degree | 9,981<br>2,466<br>1,005    | 6,114<br>763<br>59  | -3,867<br>-1,703<br>-946 |  |