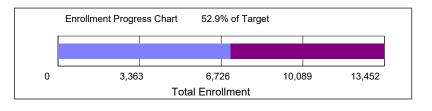

## Fall 2023 Enrollment Target

| Enrollment Category                                         | Fall 2023<br>Target     | as of<br><u>05/17/2023</u> | Balance                  |  |
|-------------------------------------------------------------|-------------------------|----------------------------|--------------------------|--|
| Total Enrollment                                            | 13,452                  | 7,121                      | -6,331                   |  |
| Undergraduate Degree<br>Graduate Degree<br>Total Non-Degree | 9,981<br>2,466<br>1,005 | 6,261<br>789<br>71         | -3,720<br>-1,677<br>-934 |  |