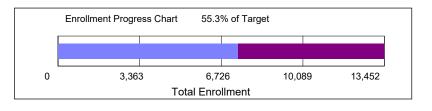

## Fall 2023 Enrollment Target

| Enrollment Category                 | Fall 2023<br>Target | as of<br><u>05/22/2023</u> | <u>Balance</u> |  |
|-------------------------------------|---------------------|----------------------------|----------------|--|
| Total Enrollment                    | 13,452              | 7,433                      | -6,019         |  |
| Undergraduate Degree                | 9,981               | 6,494                      | -3,487         |  |
| Graduate Degree<br>Total Non-Degree | 2,466<br>1,005      | 859<br>80                  | -1,607<br>-925 |  |