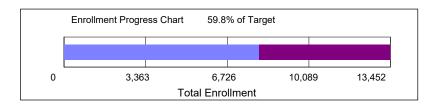

## Fall 2023 Enrollment Target

| Enrollment Category                                         | Fall 2023<br><u>Target</u> | as of<br><u>05/30/2023</u> | <u>Balance</u>           |
|-------------------------------------------------------------|----------------------------|----------------------------|--------------------------|
| Total Enrollment                                            | 13,452                     | 13,452 8,040               |                          |
| Undergraduate Degree<br>Graduate Degree<br>Total Non-Degree | 9,981<br>2,466<br>1,005    | 6,949<br>1,002<br>89       | -3,032<br>-1,464<br>-916 |