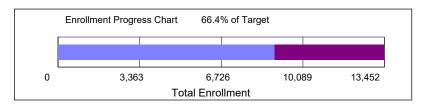

## Fall 2023 Enrollment Target

| Enrollment Category                                         | Fall 2023<br><u>Target</u> | as of<br>06/13/2023   | <u>Balance</u>           |  |
|-------------------------------------------------------------|----------------------------|-----------------------|--------------------------|--|
| Total Enrollment                                            | 13,452 8,937               |                       | -4,515                   |  |
| Undergraduate Degree<br>Graduate Degree<br>Total Non-Degree | 9,981<br>2,466<br>1,005    | 7,634<br>1,197<br>106 | -2,347<br>-1,269<br>-899 |  |