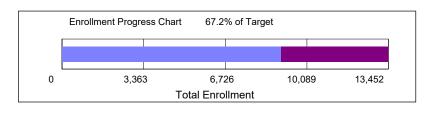

## Fall 2023 Enrollment Target

| Enrollment Category                                         | Fall 2023<br><u>Target</u> | as of<br>06/14/2023   | <u>Balance</u>           |  |
|-------------------------------------------------------------|----------------------------|-----------------------|--------------------------|--|
| Total Enrollment                                            | 13,452                     | 9,034                 | -4,418                   |  |
| Undergraduate Degree<br>Graduate Degree<br>Total Non-Degree | 9,981<br>2,466<br>1,005    | 7,702<br>1,223<br>109 | -2,279<br>-1,243<br>-896 |  |