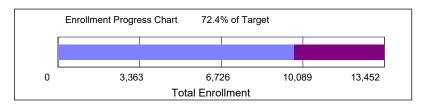

## Fall 2023 Enrollment Target

| Enrollment Category                                         | Fall 2023<br><u>Target</u> | as of<br>06/28/2023   | <u>Balance</u>           |
|-------------------------------------------------------------|----------------------------|-----------------------|--------------------------|
| Total Enrollment                                            | 13,452                     | 13,452 9,739          |                          |
| Undergraduate Degree<br>Graduate Degree<br>Total Non-Degree | 9,981<br>2,466<br>1,005    | 8,222<br>1,391<br>126 | -1,759<br>-1,075<br>-879 |