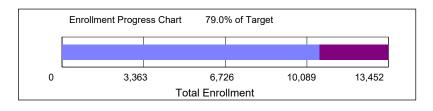

## Fall 2023 Enrollment Target

| Enrollment Category                                         | Fall 2023<br><u>Target</u> | as of<br><u>07/14/2023</u> | <u>Balance</u>         |  |
|-------------------------------------------------------------|----------------------------|----------------------------|------------------------|--|
| Total Enrollment                                            | 13,452                     | 10,622                     | -2,830                 |  |
| Undergraduate Degree<br>Graduate Degree<br>Total Non-Degree | 9,981<br>2,466<br>1,005    | 8,853<br>1,619<br>150      | -1,128<br>-847<br>-855 |  |