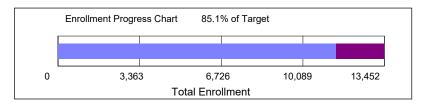

## Fall 2023 Enrollment Target

| Enrollment Category                                         | Fall 2023<br>Target     | as of<br><u>08/01/2023</u> | <u>Balance</u>       |  |
|-------------------------------------------------------------|-------------------------|----------------------------|----------------------|--|
| Total Enrollment                                            | 13,452                  | 11,449                     | -2,003               |  |
| Undergraduate Degree<br>Graduate Degree<br>Total Non-Degree | 9,981<br>2,466<br>1,005 | 9,313<br>1,902<br>234      | -668<br>-564<br>-771 |  |