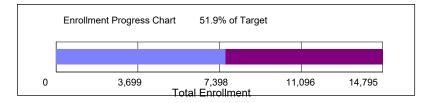

## as of May 13, 2025 Fall 2025 Enrollment Target

| Enrollment Category                                                       | Fall 2025<br><u>Target</u> | as of<br><u>05/13/2025</u> | <u>Balance</u>             |  |  |  |  |  |
|---------------------------------------------------------------------------|----------------------------|----------------------------|----------------------------|--|--|--|--|--|
| Total Enrollment                                                          | 14,795                     | 7,673                      | -7,122                     |  |  |  |  |  |
| Undergraduate Degree<br>Graduate Degree<br>Total Non-Degree               | 10,765<br>2,857<br>1,173   | 6,433<br>1,155<br>85       | -4,332<br>-1,702<br>-1,088 |  |  |  |  |  |
| Enrollment targets were provided by the Division of Enrollment Management |                            |                            |                            |  |  |  |  |  |