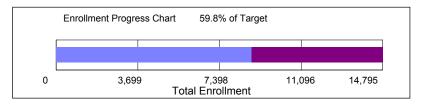

## as of May 30, 2025 <u>Fall 2025 Enrollment Target</u>

| Enrollment Category                                                       | Fall 2025<br><u>Target</u> | as of<br><u>05/30/2025</u> | Balance                    |  |  |  |  |
|---------------------------------------------------------------------------|----------------------------|----------------------------|----------------------------|--|--|--|--|
| Total Enrollment                                                          | 14,795                     | 8,841                      | -5,954                     |  |  |  |  |
| Undergraduate Degree<br>Graduate Degree<br>Total Non-Degree               | 10,765<br>2,857<br>1,173   | 7,267<br>1,478<br>96       | -3,498<br>-1,379<br>-1,077 |  |  |  |  |
| Enrollment targets were provided by the Division of Enrollment Management |                            |                            |                            |  |  |  |  |