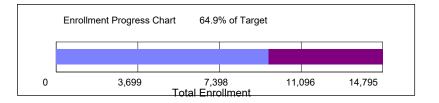

## as of June 13, 2025 <u>Fall 2025 Enrollment Target</u>

| Enrollment Category                                                       | Fall 2025<br><u>Target</u> | as of<br><u>06/13/2025</u> | Balance                    |  |  |  |  |  |
|---------------------------------------------------------------------------|----------------------------|----------------------------|----------------------------|--|--|--|--|--|
| Total Enrollment                                                          | 14,795                     | 9,607                      | -5,188                     |  |  |  |  |  |
| Undergraduate Degree<br>Graduate Degree<br>Total Non-Degree               | 10,765<br>2,857<br>1,173   | 7,888<br>1,612<br>107      | -2,877<br>-1,245<br>-1,066 |  |  |  |  |  |
| Enrollment targets were provided by the Division of Enrollment Management |                            |                            |                            |  |  |  |  |  |