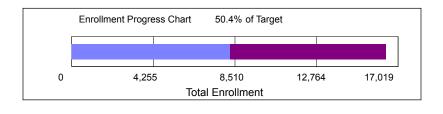

## Spring 2018 Enrollment Target

| Enrollment Category                                         | Spring 2018<br><u>Target</u> | as of<br>11/16/2017 | Balance                    |  |
|-------------------------------------------------------------|------------------------------|---------------------|----------------------------|--|
| Total Enrollment                                            | 17,019                       | 8,580               | -8,439                     |  |
| Undergraduate Degree<br>Graduate Degree<br>Total Non-Degree | 13,024<br>2,918<br>1,077     | 7,675<br>884<br>21  | -5,349<br>-2,034<br>-1,056 |  |