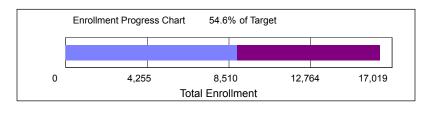

## Spring 2018 Enrollment Target

| Enrollment Category                                         | Spring 2018<br><u>Target</u> | as of<br>11/17/2017 | <u>Balance</u>             |
|-------------------------------------------------------------|------------------------------|---------------------|----------------------------|
| Total Enrollment                                            | 17,019                       | 9,299               | -7,720                     |
| Undergraduate Degree<br>Graduate Degree<br>Total Non-Degree | 13,024<br>2,918<br>1,077     | 8,299<br>967<br>33  | -4,725<br>-1,951<br>-1,044 |