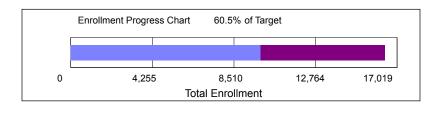

## Spring 2018 Enrollment Target

| Enrollment Category                                         | Spring 2018<br><u>Target</u> | as of<br>11/24/2017  | Balance                    |
|-------------------------------------------------------------|------------------------------|----------------------|----------------------------|
| Total Enrollment                                            | 17,019                       | 10,290               | -6,729                     |
| Undergraduate Degree<br>Graduate Degree<br>Total Non-Degree | 13,024<br>2,918<br>1,077     | 9,066<br>1,163<br>61 | -3,958<br>-1,755<br>-1,016 |