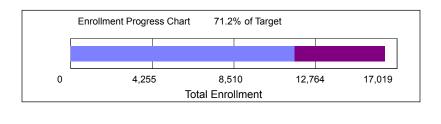

## Spring 2018 Enrollment Target

| Enrollment Category                                         | Spring 2018<br><u>Target</u> | as of<br>12/11/2017    | <u>Balance</u>           |  |
|-------------------------------------------------------------|------------------------------|------------------------|--------------------------|--|
| Total Enrollment                                            | 17,019                       | 12,126                 | -4,893                   |  |
| Undergraduate Degree<br>Graduate Degree<br>Total Non-Degree | 13,024<br>2,918<br>1,077     | 10,375<br>1,642<br>109 | -2,649<br>-1,276<br>-968 |  |