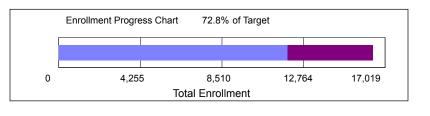

## Spring 2018 Enrollment Target

| Enrollment Category                     | Spring 2018<br>Target | as of<br><u>12/13/2017</u> | Balance          |
|-----------------------------------------|-----------------------|----------------------------|------------------|
| Total Enrollment                        | 17,019                | 12,387                     | -4,632           |
| Undergraduate Degree<br>Graduate Degree | 13,024<br>2,918       | 10,524<br>1,743            | -2,500<br>-1,175 |
| Total Non-Degree                        | 1,077                 | 120                        | -957             |