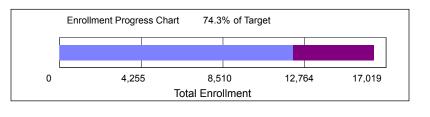

## Spring 2018 Enrollment Target

| Enrollment Category                                         | Spring 2018<br>Target    | as of<br><u>12/15/2017</u> | Balance                  |
|-------------------------------------------------------------|--------------------------|----------------------------|--------------------------|
| Total Enrollment                                            | 17,019                   | 12,642                     | -4,377                   |
| Undergraduate Degree<br>Graduate Degree<br>Total Non-Degree | 13,024<br>2,918<br>1,077 | 10,698<br>1,819<br>125     | -2,326<br>-1,099<br>-952 |